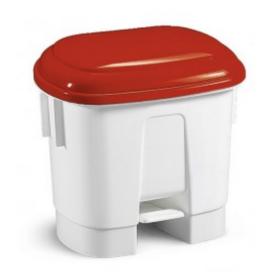

## DROP & GO

DERBY - 30 LT BIN WITH PEDAL AND RED LID Product code. 00005731

CHARACTERISTICS: White polypropylene bin with plastic divider for waste collection, with pedal and ring for plastic bag. ADVANTAGES: shock-resistant, with rounded corners and smooth contours for easy cleaning. Available with coloured lids to encourage waste separation. APPLICATIONS: Ideal for medium-large rooms in industries, food service, schools, fitness clubs.